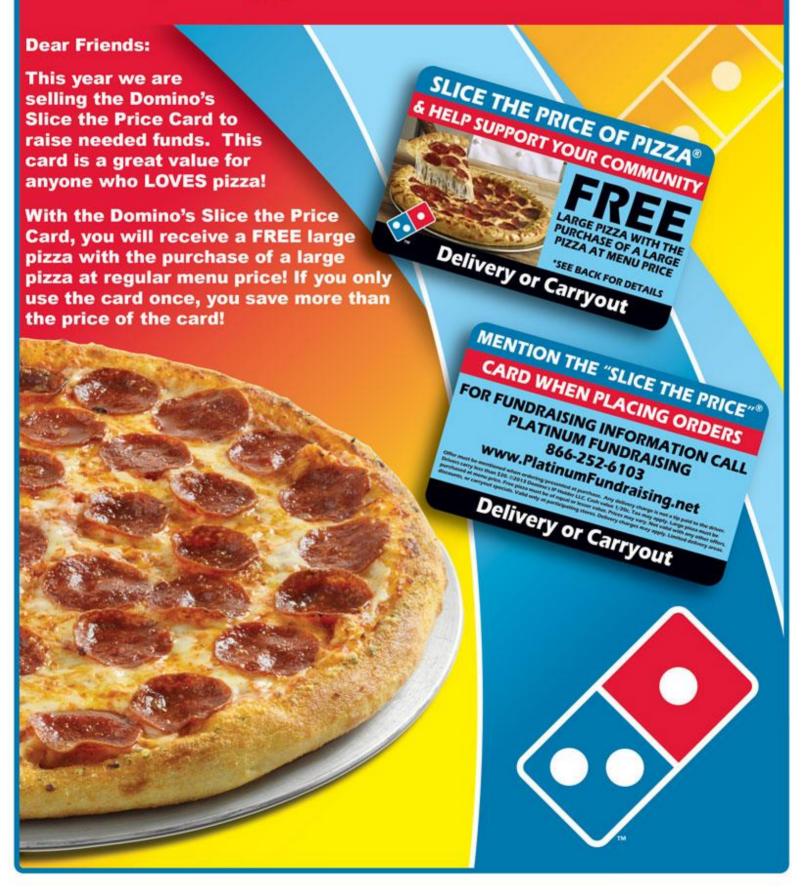

## THE SLICE THE PRICE CARD

- The card is good for buy a large pizza, get a large pizza FREE!
- The card sells for \$10.00.
- If you use the card just one time, it more than pays for itself!
- Use the card as many times as you would like until Saturday, December 31, 2016.
- Great for parties! Buy 10 large pizzas, get 10 large pizzas FREE!
- The SLICE THE PRICE card is valid for delivery or carryout!

#### **HOW THE PROGRAM WORKS**

- Turn in order forms and money on Thursday, April 28, 2016.
- Cash accepted or make checks/money orders payable to: Bentonville Band Boosters.
- Please call our HOTLINE with any questions: 866-252-6103. Your Event ID is 18617.